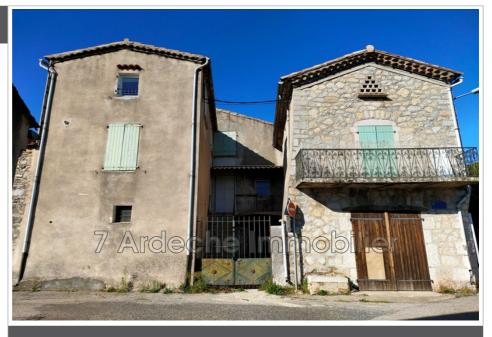

## Immeuble Villeneuve-de-Berg

In South Ardèche, a stone's throw from the center of Villeneuve-de-Berg, we offer you this real estate complex with a surface area of approximately 146 m<sup>2</sup>. Three accommodations, located on the first floor, are structured around an interior courtyard. - 1st accommodation: A 41 m<sup>2</sup> T2 composed of a living room with kitchen area and, upstairs, a bedroom and a bathroom/WC. Electric heating. DPE: E (278)/ B (9) Consumption between €730 and €1,030 per year, reference year 2021. - 2nd accommodation: a 64m2 T3 offering a living room with kitchen area and, upstairs, two bedrooms and a bathroom/WC. Gas heating. DPE: E (148) / B (28) Consumption between €790 and €1,110 per year, reference year 2021. - 3rd accommodation: a 41 m<sup>2</sup> T2 composed of a living room with kitchen area, a bedroom and a bathroom/WC. Balcony with a clear view. Electric heating. This accommodation also has a 25 m<sup>2</sup> garage on the ground floor. DPE not required. Accessible from the courtyard, five cellars including a large one (23 m²), three small ones and one for the boiler room complete this set. Located close to amenities and services, this property is ideal for a rental investment. Price: €243,000, agency fees payable by the seller. For any information, contact 7 Ardèche Immobilier, at your side for your real estate project - 06.25.78.27.40 info@7ardeche.immo Information on the risks to which this property is exposed is available on the Géorisks website https://www.georisks.gouv.fr Ref.: 882V7A-