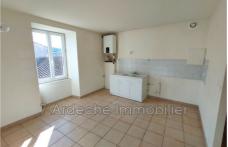

## Immeuble Villeneuve-de-Berg

In South Ardèche, a stone's throw from the center of Villeneuve-de-Berg, we offer you this real estate complex with a surface area of approximately 146 m<sup>2</sup>. Three accommodations, located on the first floor, are structured around an interior courtyard. - 1st accommodation: A 41 m<sup>2</sup> T2 composed of a living room with kitchen area and, upstairs, a bedroom and a bathroom/WC. Electric heating. DPE: E (278)/ B (9) Consumption between €730 and €1,030 per year, reference year 2021. - 2nd accommodation: a 64m2 T3 offering a living room with kitchen area and, upstairs, two bedrooms and a bathroom/WC. Gas heating. DPE: E (148) / B (28) Consumption between €790 and €1,110 per year, reference year 2021. - 3rd accommodation: a 41 m<sup>2</sup> T2 composed of a living room with kitchen area, a bedroom and a bathroom/WC. Balcony with a clear view. Electric heating. This accommodation also has a 25 m<sup>2</sup> garage on the ground floor. DPE not required. Accessible from the courtyard, five cellars including a large one (23 m²), three small ones and one for the boiler room complete this set. Located close to amenities and services, this property is ideal for a rental investment. Price: €243,000, agency fees payable by the seller. For any information, contact 7 Ardèche Immobilier, at your side for your real estate project - 06.25.78.27.40 info@7ardeche.immo Information on the risks to which this property is exposed is available on the Géorisks website https://www.georisks.gouv.fr Ref.: 882V7A-