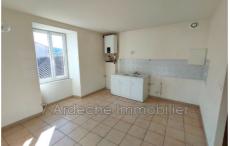

## Immeuble Villeneuve-de-Berg

In South Ardèche, a stone's throw from the center of Villeneuve-de-Berg, we offer you this real estate complex with a surface area of approximately 146 m<sup>2</sup>. Three accommodations, located on the first floor, are structured around an interior courtyard. - 1st accommodation: A 41 m<sup>2</sup> T2 composed of a living room with kitchen area and, upstairs, a bedroom and a bathroom/WC. Electric heating. DPE: E (278)/ B (9) Consumption between €730 and €1,030 per year, reference year 2021. - 2nd accommodation: a 64m2 T3 offering a living room with kitchen area and, upstairs, two bedrooms and a bathroom/WC. Gas heating. DPE: E (148) / B (28) Consumption between €790 and €1,110 per year, reference year 2021. - 3rd accommodation: a 41 m<sup>2</sup> T2 composed of a living room with kitchen area, a bedroom and a bathroom/WC. Balcony with a clear view. Electric heating. This accommodation also has a 25 m<sup>2</sup> garage on the ground floor. DPE not required. Accessible from the courtyard, five cellars including a large one (23 m²), three small ones and one for the boiler room complete this set. Located close to amenities and services, this property is ideal for a rental investment. Price: €243,000, agency fees payable by the seller. For any information, contact 7 Ardèche Immobilier, at your side for your real estate project - 06.25.78.27.40 info@7ardeche.immo Information on the risks to which this property is exposed is available on the Géorisks website https://www.georisks.gouv.fr Ref.: 882V7A-