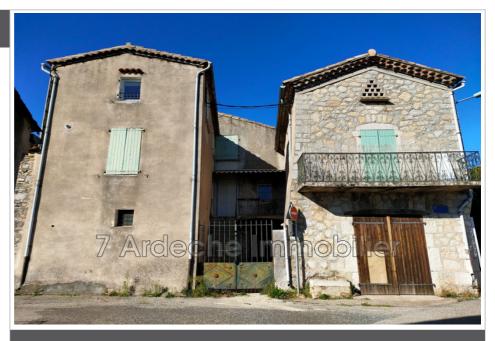

## Immeuble Villeneuve-de-Berg

In South Ardèche, a stone's throw from the center of Villeneuve-de-Berg, we offer you this real estate complex with a surface area of approximately 146 m<sup>2</sup>. Three accommodations, located on the first floor, are structured around an interior courtyard. - 1st accommodation: A 41 m<sup>2</sup> T2 composed of a living room with kitchen area and, upstairs, a bedroom and a bathroom/WC. Electric heating. DPE: E (278)/ B (9) Consumption between €730 and €1,030 per year, reference year 2021. - 2nd accommodation: a 64m2 T3 offering a living room with kitchen area and, upstairs, two bedrooms and a bathroom/WC. Gas heating. DPE: E (148) / B (28) Consumption between €790 and €1,110 per year, reference year 2021. - 3rd accommodation: a 41 m<sup>2</sup> T2 composed of a living room with kitchen area, a bedroom and a bathroom/WC. Balcony with a clear view. Electric heating. This accommodation also has a 25 m<sup>2</sup> garage on the ground floor. DPE not required. Accessible from the courtyard, five cellars including a large one (23 m²), three small ones and one for the boiler room complete this set. Located close to amenities and services, this property is ideal for a rental investment. Price: €243,000, agency fees payable by the seller. For any information, contact 7 Ardèche Immobilier, at your side for your real estate project - 06.25.78.27.40 info@7ardeche.immo Information on the risks to which this property is exposed is available on the Géorisks website https://www.georisks.gouv.fr Ref.: 882V7A-